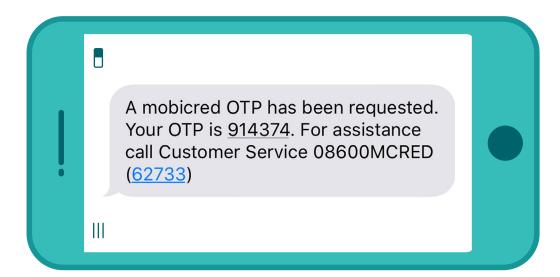

#### **Recieve & Enter**

Recieve and enter the Mobicred OTP.

02

#### **Confirm your Purchase**

Once you have entered your credentials you will receive an OTP on your mobile phone. Enter the value into the check-out form to confirm your transaction!

03