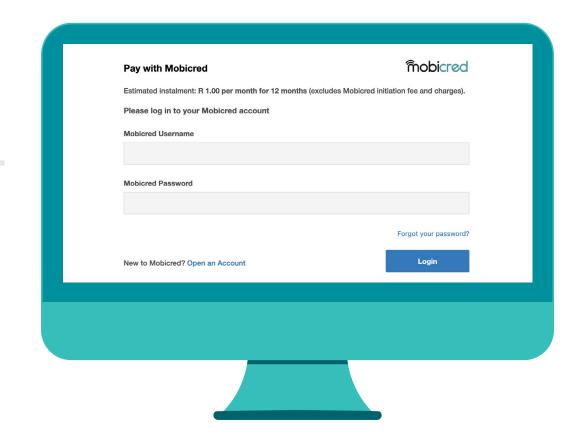

#### **Username & Password**

Enter your Mobicred username and Password to verify your identity. (If you dont have a Mobicred account... click here to sign up today!)