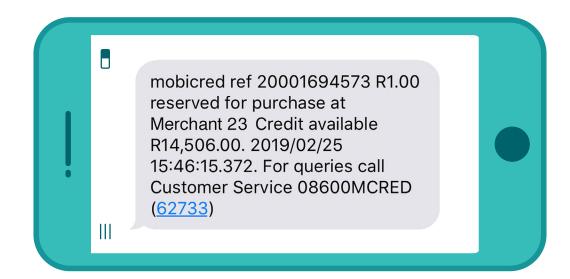

#### **Confirm your Purchase**

Once you have entered your credentials you will receive an OTP on your mobile phone. Enter the value into the check-out form to confirm your transaction!

03