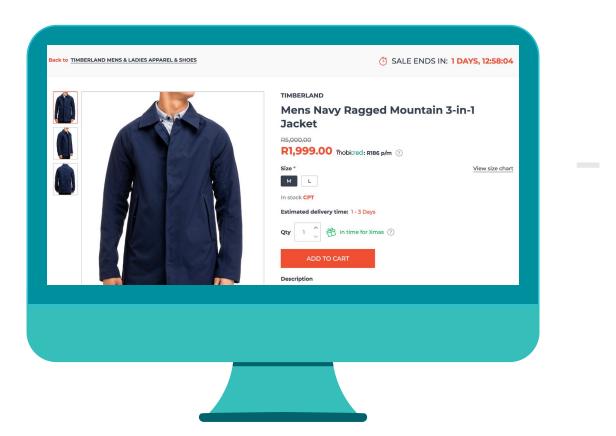

#### **Shop Online**

Find an online store offering Mobicred as a payment option, add products to your cart and check-out.

04

#### **Check-out**

When checking out, remember to use Mobicred as your payment option.

05