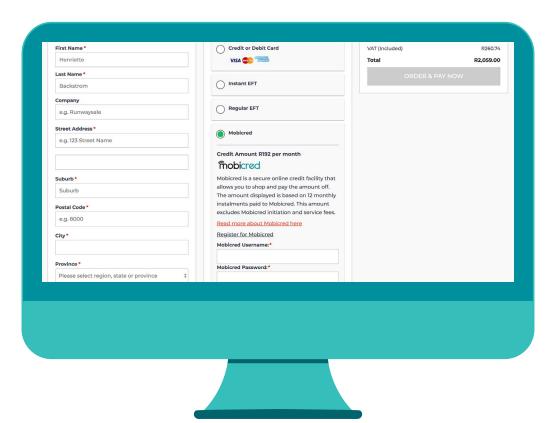

#### **Username & Password**

Enter your Mobicred username and Password to verify your identity. (If you dont have a Mobicred account... click here to sign up today!)